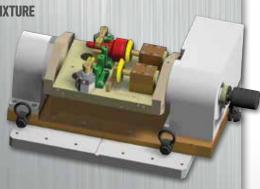

#### 2-SIDED, B/C KNUCKLE FIXTUR WITH CENTRALIZING COLLET CHUCK

**Part:** Rear knuckle, right & left hand

**Clamping Function:** ID collet centering unit, with integral face clamps, & diamond pin orientation device, hydraulic actuation & air sensing