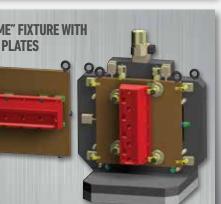

#### **ROTARY TRANSFER FIXTURE**

Part: Brake caliper ith air sensing f

**1-SIDED "WINDOW FRAME" FIXTURE WITH REPLACEABLE WINDOW PLATES** Part: Cylinder head **Clamping Function:** Hydraulic clamping with air sensing