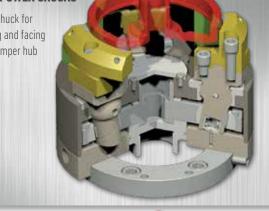

### **BALL LOCK POWER CHUCKS** OD Ball Lock Chuck for

turning, boring and facing automotive damper hub