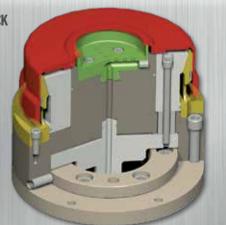

# **ADVANCED WORKHOLDING APPLICATIONS**

5-JAW SHOE CHUCK facing outer ring bearing hub