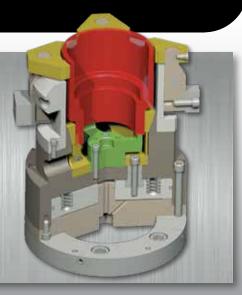

For rough and finish turning piston

OD ECCENTRIC COLLET CHUCK For finish turning smal engine crack shaft

**COLLET CHUCKS** The most common and versatile of all workholding devices. Superior holding power, higher accuracy and engineered for high-speed applications.