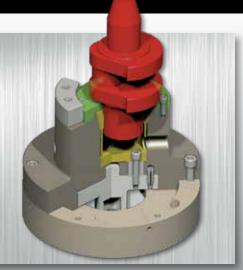

# **ADVANCED WORKHOLDING APPLICATIONS**

5-JAW SHOE CHUCK facing outer ring bearing hub