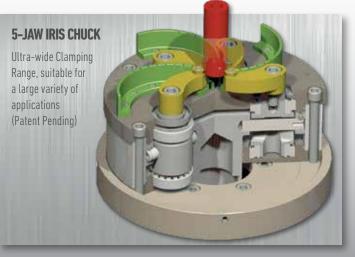

# **ADVANCED WORKHOLDING APPLICATIONS**

5-JAW SHOE CHUCK facing outer ring bearing hub