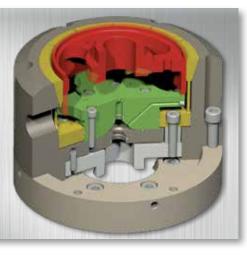

# **ADVANCED WORKHOLDING APPLICATIONS**

5-JAW SHOE CHUCK facing outer ring bearing hub