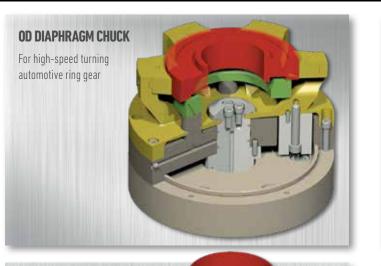

# **DIAPHRAGM CHUCKS** Primarily a second operation chuck generally used for grinding, boring, facing and turning applications.

**OD DIAPHRAGM CHUCK WITH** HYDRAULIC DAMPENERS or finish turr and boring Itomotive