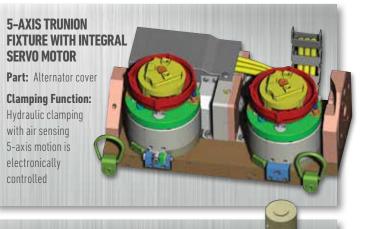

#### **4-AXIS TRUNION FIXTURE**

Part: CV housing **Clamping Function** Hydraulic part locator and hydraulic swin clamp, with