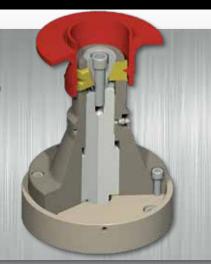

# **DIAPHRAGM CHUCKS** Primarily a second operation chuck generally used for grinding, boring, facing and turning applications.

**OD DIAPHRAGM CHUCK WITH** HYDRAULIC DAMPENERS or finish turr and boring Itomotive