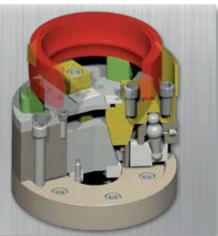

# POWER CHUCKS Versatile, power-gripping chucks designed for first operation applications: Ball Lock Power Chucks / Wedge Grip Power Chucks / 2-Jaw & 3-Jaw Power Chucks

**3-JAW POWER CHUCK** 

Jaw OD Counter-Centrifuga Chuck for facing, turning and boring automotive damper ring