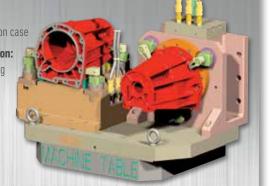

#### **4-AXIS TRUNION FIXTURE**

Part: CV housing **Clamping Function** Hydraulic part locator and hydraulic swin clamp, with