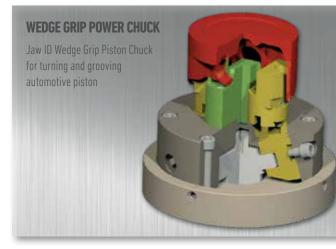

# POWER CHUCKS Versatile, power-gripping chucks designed for first operation applications: Ball Lock Power Chucks / Wedge Grip Power Chucks / 2-Jaw & 3-Jaw Power Chucks

**3-JAW POWER CHUCK** 

Jaw OD Counter-Centrifuga Chuck for facing, turning and boring automotive damper ring