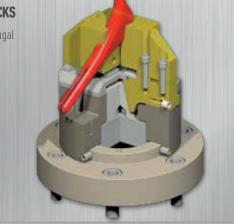

# POWER CHUCKS Versatile, power-gripping chucks designed for first operation applications: Ball Lock Power Chucks / Wedge Grip Power Chucks / 2-Jaw & 3-Jaw Power Chucks

**3-JAW POWER CHUCK** 

Jaw OD Counter-Centrifuga Chuck for facing, turning and boring automotive damper ring