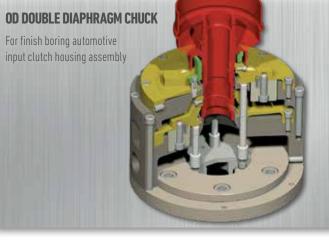

#### **OD COLLET CHUCK** WITH CENTRIFUGAL DAMPENERS

For finish boring automotive input clutch housing

www.productionworkholding.com