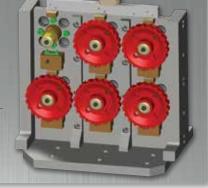

#### 2-SIDED, B/C KNUCKLE FIXTUR WITH CENTRALIZING COLLET CHUCK

**Part:** Rear knuckle, right & left hand

**Clamping Function:** ID collet centering unit, with integral face clamps, & diamond pin orientation device, hydraulic actuation & air sensing