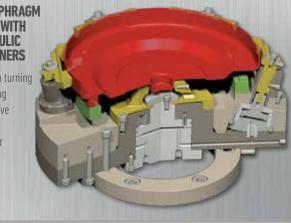

# **DIAPHRAGM CHUCKS** Primarily a second operation chuck generally used for grinding, boring, facing and turning applications.

**OD DIAPHRAGM CHUCK WITH** HYDRAULIC DAMPENERS or finish turr and boring Itomotive