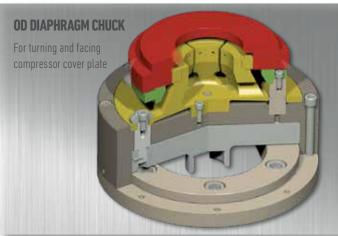

# **DIAPHRAGM CHUCKS** Primarily a second operation chuck generally used for grinding, boring, facing and turning applications.

**OD DIAPHRAGM CHUCK WITH** HYDRAULIC DAMPENERS or finish turr and boring Itomotive