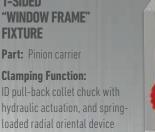

#### **ROTARY TRANSFER FIXTURE**

Part: Brake caliper ith air sensing f

**1-SIDED "WINDOW FRAME" FIXTURE WITH REPLACEABLE WINDOW PLATES** Part: Cylinder head **Clamping Function:** Hydraulic clamping with air sensing