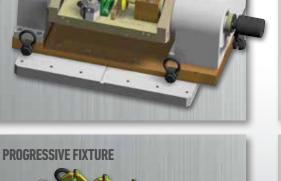

### **Applications:**

- Multi-sided fixtures (up to 6 side
- Progressive Fixtures
- Indexing Fixtures
- Broaching Fixture
- Trunion Fixtures
- Sequencing & Pressure Reducing Designs
- Rotary Transfer Fixtures & Pallets

### 4-PART A/B/C/D PROGRESSIVE FIXTUR

lamping Function