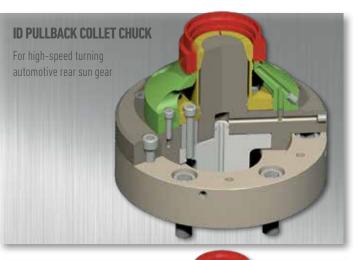

For rough and finish turning piston

OD ECCENTRIC COLLET CHUCK For finish turning smal engine crack shaft

**COLLET CHUCKS** The most common and versatile of all workholding devices. Superior holding power, higher accuracy and engineered for high-speed applications.