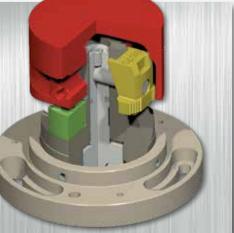

For rough and finish turning piston

OD ECCENTRIC COLLET CHUCK For finish turning smal engine crack shaft

**COLLET CHUCKS** The most common and versatile of all workholding devices. Superior holding power, higher accuracy and engineered for high-speed applications.